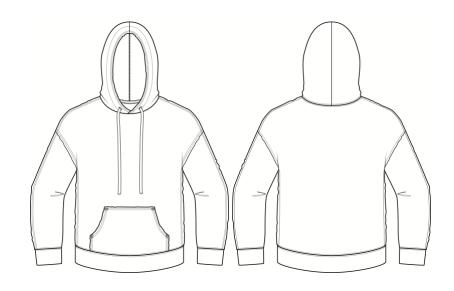

## **MEASUREMENT SPECIFICATION REPORT**

STYLE # 3742 - UNISEX RAW SEAM HOODIE

## **FABRICATION**

30/1 52% AIRLUME COMBED AND RING-SPUN COTTON, 48% POLYESTER 30/1 90% AIRLUME COMBED AND RING-SPUN COTTON, 10% POLYESTER 30/1 85% AIRLUME COMBED AND RING-SPUN COTTON, 15% POLYESTER

| Points of Measurement (inches) | XS     | S      | М  | L      | XL     | 2XL    |
|--------------------------------|--------|--------|----|--------|--------|--------|
| Body Length From HPS           | 27 1/2 | 28     | 29 | 30 1/2 | 31 1/2 | 32 1/2 |
| Chest                          | 21 5/8 | 23 5/8 | 25 | 27 3/8 | 29 3/8 | 31 3/8 |